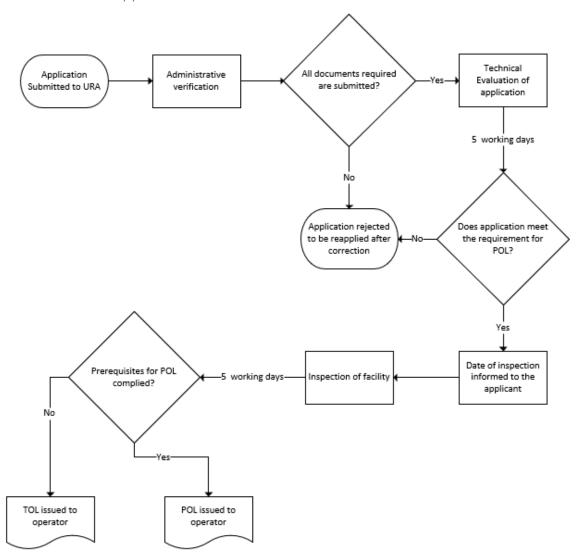

#### Chapter 2.2: SERVICE 2: APPLICATION FOR OPERATING LICENSE

| Section 1: Application Type                                             |                            |                                         |            | *> >* :                    | 1 وَسَرُ عَمِرٍ: مُقَرِّ دِفْرِدُمُ                                            |
|-------------------------------------------------------------------------|----------------------------|-----------------------------------------|------------|----------------------------|--------------------------------------------------------------------------------|
| Choose only one option from the following Application Type:             | ·                          | •                                       | ·985AA     | בקונה מהניק                | مِهِ وَمِوْ دِنْرُومُونُووْ مُرْمِرُهُ مِ<br>دُوْوِ مَا سَمُرُودُ اللهُ وَمُنْ |
| New                                                                     |                            |                                         | •          |                            | 240                                                                            |
| Renew                                                                   |                            |                                         |            |                            | 01337<br>12XXAA                                                                |
| Termination of License                                                  |                            | ۵ ۶ ۶ ۶ ۵ ۲ ۲ ۲ ۲ ۲ ۲ ۲ ۲ ۲ ۲ ۲ ۲ ۲ ۲ ۲ |            | وُرِسَارِكُ رُوْوْ         |                                                                                |
| Re-issue (Lost /damaged)                                                | •                          |                                         | و)         | مروشر ارتور                | مُؤِيرٌ رُدُوْرِدُ (ءُ                                                         |
| License Type: Temporary                                                 | وُ دُمِ 🗆                  | Permanent                               |            | قررو                       | وَرِسَهُ رَسُدُ عُوَمُ:                                                        |
| Existing Operating License<br>Number (if applicable):                   | Click or tap he            | Click or tap here to enter text.        |            | پئر بھر ہے                 | د که کله هر که در که در که در              |
| License period in years for<br>permanent licenses (Refer to<br>Annex 7) | Click or tap he            | Click or tap here to enter text.        |            |                            | گردد کردسترسکر رک وی<br>درزنرش (کروسیو نے فرکوفر ا                             |
| Note: All temporary licenses will be issued for                         | a period of 01 (one) year. | <i>ڐؙؠٛڎڔؘۄؘڒ</i> ۏؙ؞                   | نا۾) شرندو | بْنُا مُدُوِّينِ 01 (مُرَّ | عرفي: زيرر وزي ورسترسار لا                                                     |

This section refers to the type of application.

- For application type the applicant shall choose one of the options available.
  - New: Application for a new license
  - o Renew: If applying to renew an issued license for an existing licensed operator.
  - o Termination of license: If the operator is no longer operating the already licensed facility and their license has a remaining validity period the operator can apply to terminate their active license.
  - o Re-issue: If an operator needs a copy of the license issued to them due to the document being lost or damaged.
- For license type the applicant shall choose one of the options available
  - Temporary: This is a temporary operating license issued for a maximum duration of 1
  - Permanent: This is a permanent operating license issued for a stated period between 5-10 years.
- Exiting operating license number: this is the reference number if there is a license already issued to the operator of the stated facility. This is applicable to all applications except "New" type applications.
- Licensing period: this can be left blank if applying for a temporary license as the issued license will be for 1 year. For permanent license the applicant shall state between 05 - 10 years as stated in Annex 7.