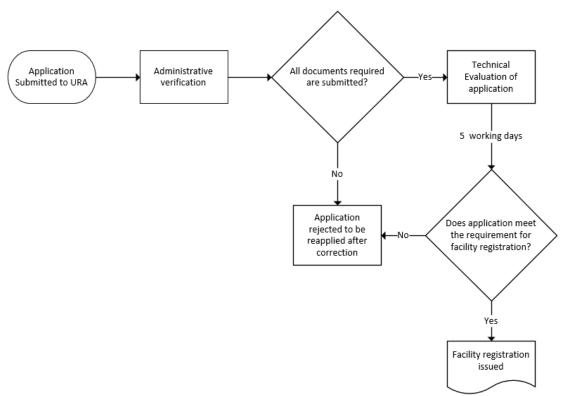

|-----------------------------------|
| 1  |       | As-built drawings (updated)       |
| 2  |       | 6 Operators with certification    |
| 3  |       | Health and Safety Manual          |
| 4  |       | Operation and Maintenance manual  |
| 5  |       | Emergency Response Plan           |
| 6  |       | Safety equipment list             |
| 7  |       | Spare parts list                  |
| 8  |       | Maintenance log sheets            |
| 9  |       | Daily/monthly data log sheets     |
| 10 |       | Customer service office           |
| 11 |       | Complain Handling Mechanism (CHM) |
| 12 |       | Fire safety inspection letter     |





### ANNEX 5- PROCESS FLOW FOR UTILITY SERVICES FACILITY REGISTRATION AND OPERATING LICENSE APPLICATIONS

#### Annex 5.1 – Facility Registration







www.ura.gov.mv

 $\sim$ 



#### Annex 5.2 – TOL Application



Page **18** of **19** 





Annex 5.3 – POL Application