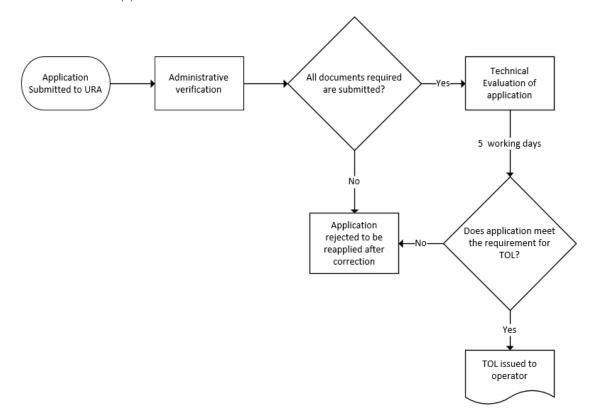

gs (updated)       |
| 2  |       | 6 Operators with certification    |
| 3  |       | Health and Safety Manual          |
| 4  |       | Operation and Maintenance manual  |
| 5  |       | Emergency Response Plan           |
| 6  |       | Safety equipment list             |
| 7  |       | Spare parts list                  |
| 8  |       | Maintenance log sheets            |
| 9  |       | Daily/monthly data log sheets     |
| 10 |       | Customer service office           |
| 11 |       | Complain Handling Mechanism (CHM) |
| 12 |       | Fire safety inspection letter     |





### ANNEX 5- PROCESS FLOW FOR UTILITY SERVICES FACILITY REGISTRATION AND OPERATING LICENSE APPLICATIONS

#### Annex 5.1 – Facility Registration







www.ura.gov.mv

 $\sim$ 



#### Annex 5.2 – TOL Application



Page **18** of **19** 





Annex 5.3 – POL Application